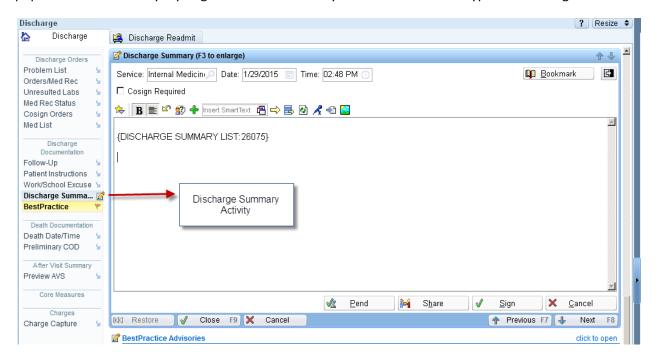

## **Finding the Discharge Summary:**

The discharge summary is auto populated from the discharge summary activity in the discharge navigator. It is also populated automatically if you go to the notes activity and choose the note type of "Discharge Summaries".